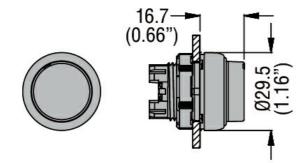

|                       | min        | °C     | -25                                                       |
|                          |                       | max        | °C     | +70                                                       |
|                          | Storage temperature   |            | °C     | 40                                                        |
|                          |                       | min<br>max | °C     | -40<br>+85                                                |
| Dimensions               |                       |            |        | τ <b>υ</b>                                                |
|                          |                       |            |        |                                                           |

## Dimensions



## Certifications and compliance

## Compliance

CSA C22.2 n° 14 IEC/EN/BS 60947-1 IEC/EN/BS 60947-5-1

LPCB2134



## LPCB2134 PUSHBUTTON ACTUATOR, SPRING RETURN, WITH SYMBOL Ø22MM PLATINUM SERIES CHROMED PLASTIC, EXTENDED, STOP/RED

|                     | UL508 |
|---------------------|-------|
| Certificates        |       |
|                     | CCC   |
|                     | cULus |
|                     | EAC   |
|                     | RINA  |
| ETIM classification |       |

ETIM 8.0

EC000221 -Front element for push button